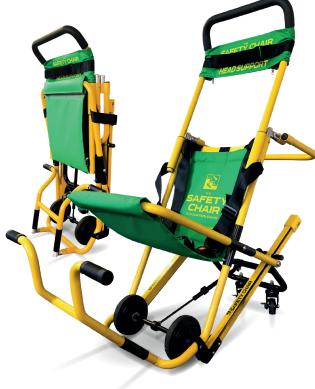

# Higher weight capacity of 250kg (550lbs) for bariatric passengers

Assists with downward evacuation for bariatric payloads in an emergency evacuation. This evacuation chair can also be used for upward and downward evacuation for non-bariatric payloads.

#### **FEATURES**

- Adjustable self braking tracks
   Reinforced adjustable tracks control the speed of descent
- Anti-slip height adjustable handle
   For ease of deployment, operation and compact storage
- 3. Head support with immobilisation strap Limits movement, securing the passenger
- 4. Quick release 4-point harness4 point harness for increased passenger welfare
- 5. Front lifting handle
  For upstairs travel during 2 and 4 person operation
- Rear lifting handleFor upstairs travel during 2 and 4 person operation
- **6. Industrial locking castor wheels**For situations where the chair needs to be stationary
- 8. Adjustable seating position
  Allows for the ideal passenger seating position, either flat
  seat or hammock