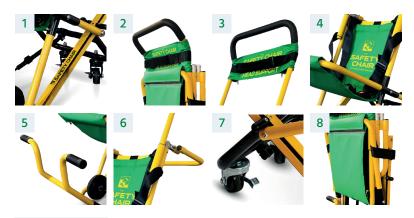

#### **FEATURES**

- Adjustable self braking tracks
   Reinforced adjustable tracks control the speed of descent
- Anti-slip height adjustable handle
   For ease of deployment, operation and compact storage
- 3. Head support with immobilisation strap Limits movement, securing the passenger
- 4. Quick release 4-point harness4 point harness for increased passenger welfare
- 5. Front lifting handle
  For upstairs travel during 2 and 4 person operation
- Rear lifting handleFor upstairs travel during 2 and 4 person operation
- **6. Industrial locking castor wheels**For situations where the chair needs to be stationary
- 8. Adjustable seating position
  Allows for the ideal passenger seating position, either flat
  seat or hammock